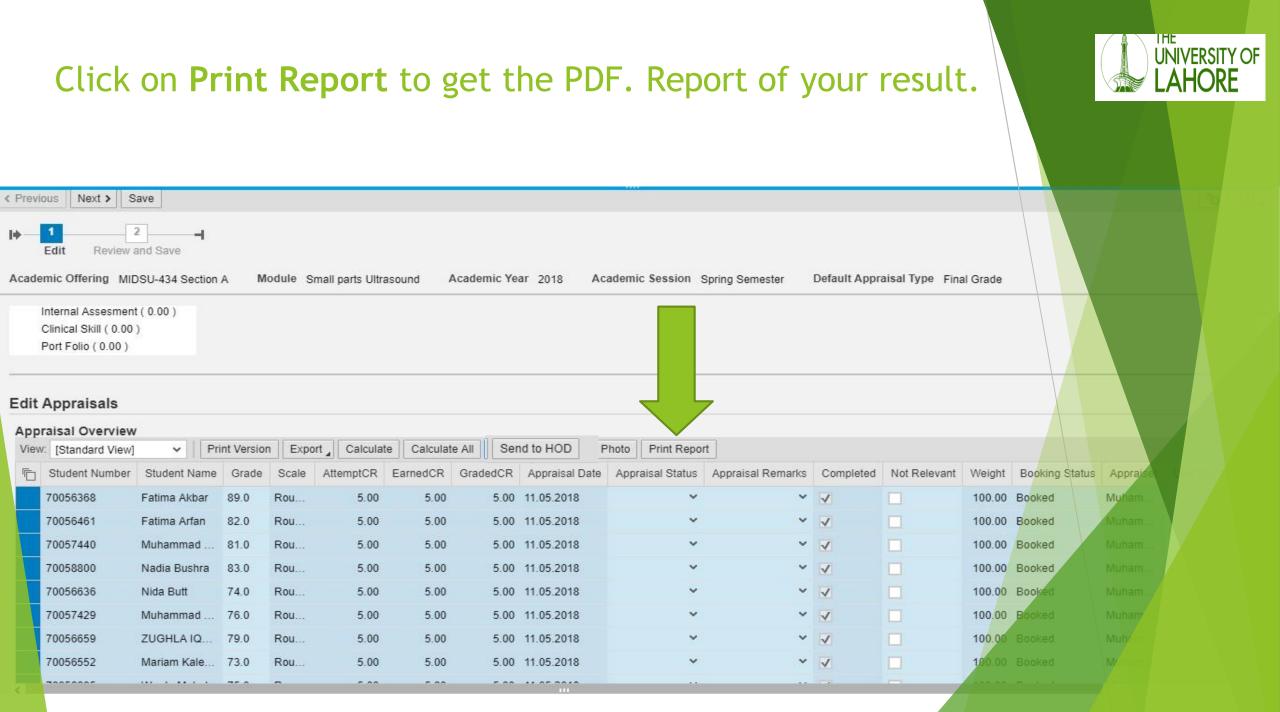

#### Appraisal Overview

| 'iew: [Standard View] | Prir         | rint Version | ( Expor | rt 🖌 Calculate | e Calcula | te All Com | plete Student F | Photo Print Repor | <i>r</i> t        |           |              |        |                |           |                  |
|-----------------------|--------------|--------------|---------|----------------|-----------|------------|-----------------|-------------------|-------------------|-----------|--------------|--------|----------------|-----------|------------------|
|                       | Student Name | Grade        | Scale   | AttemptCR      | EarnedCR  | GradedCR   | Appraisal Date  | Appraisal Status  | Appraisal Remarks | Completed | Not Relevant | Weight | Booking Status | Appraiser | Last Day Attende |
|                       | Fatima Akbar |              | Rou     | 5.00           | 0.00      | 0.00       | 11.05.2018      | ~                 | ~                 |           |              | 100.00 | 0 Booked       |           |                  |
| 7 UUD040 I            | Fatima Arfan |              | Rou     | 5.00           | 0.00      | 0.00       | 11.05.2018      | ~                 | ~                 |           |              | 100.00 | 0 Booked       |           |                  |
| 70057440              | Muhammad     |              | Rou     | 5.00           | 0.00      | 0.00       | 11.05.2018      | ~                 | ~                 |           |              | 100.00 | 0 Booked       |           |                  |
| 70058800              | Nadia Bushra |              | Rou     | 5.00           | 0.00      | 0.00       | 11.05.2018      | ~                 | ~                 |           |              | 100.00 | 0 Booked       |           |                  |
| 70056636              | Nida Butt    |              | Rou     | 5.00           | 0.00      | 0.00       | 11.05.2018      | ×                 | ~                 |           |              | 100.00 | 0 Booked       |           |                  |
| 70057429              | Muhammad     |              | Rou     | 5.00           | 0.00      | 0.00       | 11.05.2018      | ~                 | ~                 |           |              | 100.00 | D Booked       |           |                  |
| 70056659              | ZUGHLA IQ    |              | Rou     | 5.00           | 0.00      | 0.00       | 11.05.2018      | ×                 | ~                 |           |              | 100.00 | 0 Booked       |           |                  |
| 70056552              | Mariam Kale  |              | Rou     | 5.00           | 0.00      | 0.00       | 11.05.2018      | ×                 | ~                 |           |              | 100.00 | D Booked       |           |                  |
| 70056605              | Warda Mehak  |              | Rou     | 5.00           | 0.00      | 0.00       | 11.05.2018      | ×                 | ~                 |           |              | 100.00 | 0 Booked       |           |                  |
| 70056536              | Maha Mir     |              | Rou     | 5.00           | 0.00      | 0.00       | 11.05.2018      | ×                 | ~                 |           |              | 100.00 | 0 Booked       |           |                  |
| 70057641              | Humayun M    |              | Rou     | 5.00           | 0.00      | 0.00       | 11.05.2018      | ~                 | ~                 |           |              | 100.00 | 0 Booked       |           |                  |

## All students will be selected and click on calculate all.

| Previo | ous Next > Sa                            | ave          |           |            |                  |           |             |                 |                   |                   |              |                |          |                |           | 6               |
|--------|------------------------------------------|--------------|-----------|------------|------------------|-----------|-------------|-----------------|-------------------|-------------------|--------------|----------------|----------|----------------|-----------|-----------------|
| 1      | 1 2<br>Edit Review a<br>mic Offering MID | nd Save      | . Mo      | odule Smal | il parts Ultrasc | ounc      | cademic Yea | ar 2018 Ac      | ademic Session S  | pring Semester    | Default Appr | aisal Type Fin | al Grade |                |           |                 |
|        | Appraisals<br>raisal Overview            | iš           |           |            |                  |           |             |                 |                   |                   |              |                |          |                |           |                 |
| 100000 | [Standard View]                          | ✓ Prin       | t Version | Export     | Calculate        | Calculate | e All Comp  | plete Student F | Photo Print Repor | t                 |              |                |          |                |           |                 |
| 6      | Student Number                           | Student Name | Grade     | Scale At   | ttemptCR E       | arnedCR   | GradedCR    | Appraisal Date  | Appraisal Status  | Appraisal Remarks | Completed    | Not Relevant   | Weight   | Booking Status | Appraiser | Last Day Attend |
|        | 70056368                                 | Fatima Akbar |           | Rou        | 5.00             | 0.00      | 0.00        | 11.05.2018      | ~                 | ~                 |              |                | 100.00   | Booked         |           |                 |
|        | 70056461                                 | Fatima Arfan |           | Rou        | 5.00             | 0.00      | 0.00        | 11.05.2018      | ~                 | *                 |              |                | 100.00   | Booked         |           |                 |
|        | 70057440                                 | Muhammad     |           | Rou        | 5.00             | 0.00      | 0.00        | 11.05.2018      | ~                 | ~                 |              |                | 100.00   | Booked         |           |                 |
|        | 70058800                                 | Nadia Bushra |           | Rou        | 5.00             | 0.00      | 0.00        | 11.05.2018      | ~                 | ~                 |              |                | 100.00   | Booked         |           |                 |
|        | 70056636                                 | Nida Butt    |           | Rou        | 5.00             | 0.00      | 0.00        | 11.05.2018      | ~                 | ~                 |              |                | 100.00   | Booked         |           |                 |
|        | 70057429                                 | Muhammad     |           | Rou        | 5.00             | 0.00      | 0.00        | 11.05.2018      | ~                 | ~                 |              |                | 100.00   | Booked         |           |                 |
|        | 70056659                                 | ZUGHLA IQ    |           | Rou        | 5.00             | 0.00      | 0.00        | 11.05.2018      | ~                 | ~                 |              |                | 100.00   | Booked         |           |                 |
|        | 70056552                                 | Mariam Kale  |           | Rou        | 5.00             | 0.00      | 0.00        | 11.05.2018      | ~                 | ~                 |              |                | 100.00   | Booked         |           |                 |
|        | 70056605                                 | Warda Mehak  |           | Rou        | 5.00             | 0.00      | 0.00        | 11.05.2018      | ~                 | ¥                 |              |                | 100.00   | Booked         |           |                 |
|        | 70056536                                 | Maha Mir     |           | Rou        | 5.00             | 0.00      | 0.00        | 11.05.2018      | ~                 | ×                 |              |                | 100.00   | Booked         |           |                 |
|        | 70057641                                 | Humayun M    |           | Rou        | 5.00             | 0.00      | 0.00        | 11.05.2018      | ~                 | ~                 |              |                | 100.00   | Booked         |           |                 |

#### Appraisal Overview

| W: [Standard View] | ✓ Pri        | int Version | n Expo | ort 🖌 Calculate | e Calculat | e All Com | plete Student F | Photo Print Repor | rt                |           |              |        |                |           |                 |
|--------------------|--------------|-------------|--------|-----------------|------------|-----------|-----------------|-------------------|-------------------|-----------|--------------|--------|----------------|-----------|-----------------|
| Student Number     | Student Name | Grade       | Scale  | AttemptCR       | EarnedCR   | GradedCR  | Appraisal Date  | Appraisal Status  | Appraisal Remarks | Completed | Not Relevant | Weight | Booking Status | Appraiser | Last Day Attend |
| 70056368           | Fatima Akbar | 89.0        | Rou    | 5.00            | 5.00       | 5.00      | 11.05.2018      | ~                 | ~                 | V         |              | 100.00 | Booked         | Muham     |                 |
| 70056461           | Fatima Arfan | 82.0        | Rou    | 5.00            | 5.00       | 5.00      | 11.05.2018      | ~                 | ~                 | ~         |              | 100.00 | Booked         | Muham     |                 |
| 70057440           | Muhammad     | 81.0        | Rou    | 5.00            | 5.00       | 5.00      | 11.05.2018      | ~                 | ~                 | 1         |              | 100.00 | Booked         | Muham     |                 |
| 70058800           | Nadia Bushra | 83.0        | Rou    | 5.00            | 5.00       | 5.00      | 11.05.2018      | ~                 | ~                 | ~         |              | 100.00 | Booked         | Muham     |                 |
| 70056636           | Nida Butt    | 74.0        | Rou    | 5.00            | 5.00       | 5.00      | 11.05.2018      | ~                 | ~                 | 1         |              | 100.00 | Booked         | Muham     |                 |
| 70057429           | Muhammad     | 76.0        | Rou    | 5.00            | 5.00       | 5.00      | 11.05.2018      | ~                 | ~                 | V         |              | 100.00 | Booked         | Muham     |                 |
| 70056659           | ZUGHLA IQ    | 79.0        | Rou    | 5.00            | 5.00       | 5.00      | 11.05.2018      | ~                 | ~                 | ~         |              | 100.00 | Booked         | Muham     |                 |
| 70056552           | Mariam Kale  | 73.0        | Rou    | 5.00            | 5.00       | 5.00      | 11.05.2018      | ~                 | ~                 | ~         |              | 100.00 | Booked         | Muham     |                 |
|                    |              |             | -      |                 |            |           |                 |                   |                   |           |              | ****   | ~ · ·          |           |                 |