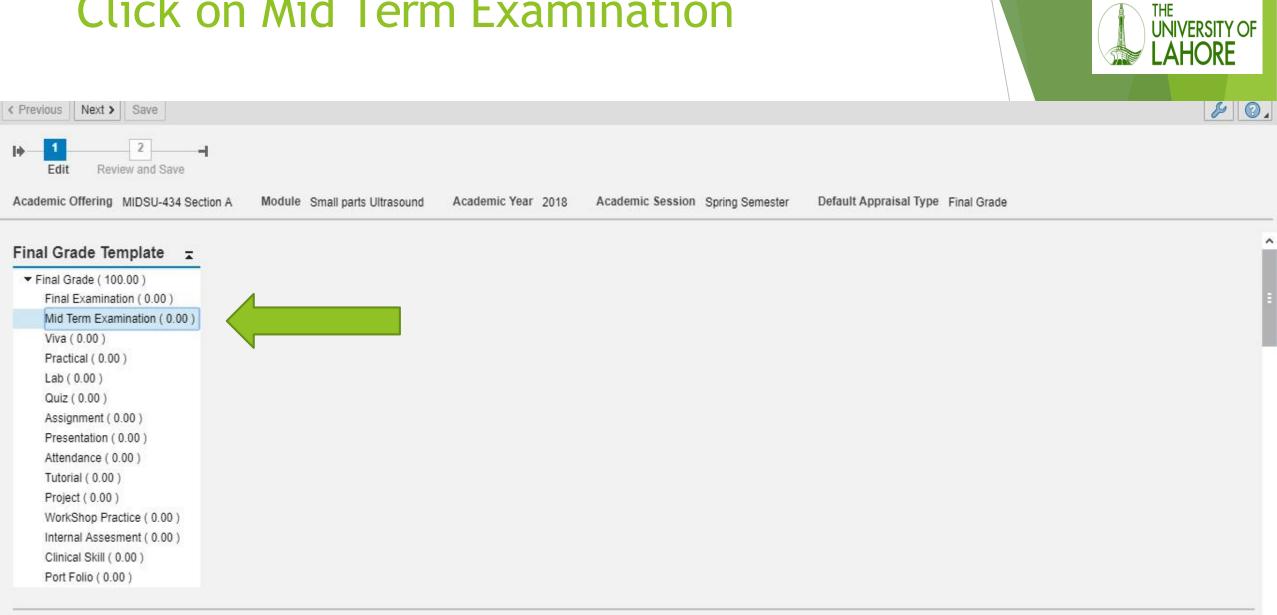

### **Click on Mid Term Examination**

| Final Grade ( 100.00 )        |  |  |
|-------------------------------|--|--|
| Final Examination ( 0.00 )    |  |  |
| Mid Term Examination ( 0.00 ) |  |  |
| Viva ( 0.00 )                 |  |  |
| Practical ( 0.00 )            |  |  |
| Lab ( 0.00 )                  |  |  |
| Quiz ( 0.00 )                 |  |  |
| Assignment ( 0.00 )           |  |  |
| Presentation ( 0.00 )         |  |  |
| Attendance ( 0.00 )           |  |  |
| Tutorial ( 0.00 )             |  |  |
| Project ( 0.00 )              |  |  |
| WorkShop Practice ( 0.00 )    |  |  |
| Internal Assesment ( 0.00 )   |  |  |
| Clinical Skill ( 0.00 )       |  |  |
| Port Folio (0.00)             |  |  |