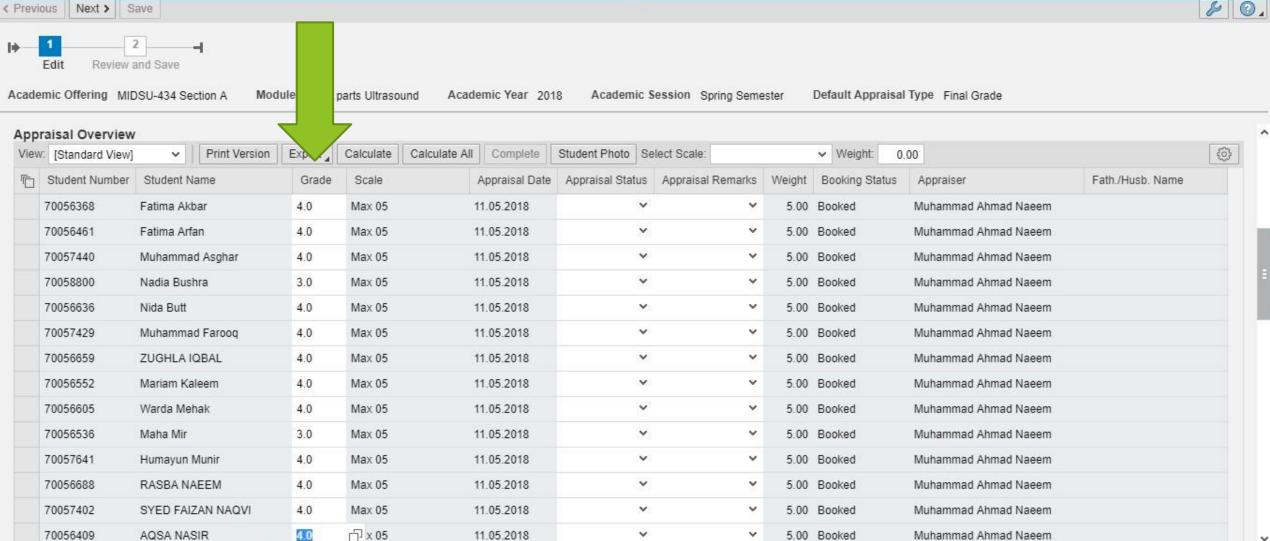

### Enter Marks and click enter.

| < Preview | ous Next > Sa        | ave                     |       |                |                        |                  |                    |        |                   |                      |                  |      |
|-----------|----------------------|-------------------------|-------|----------------|------------------------|------------------|--------------------|--------|-------------------|----------------------|------------------|------|
| IÞ—       | 1 2<br>Edit Review a |                         |       |                |                        |                  |                    |        |                   |                      |                  |      |
| Acade     | mic Offering MID     | SU-434 Section A Module | e pa  | arts Ultrasoun | d Academic Year 2018   | Academic S       | ession Spring Seme | ster   | Default Appraisal | Type Final Grade     |                  |      |
| Edit      | Appraisals           |                         |       |                |                        |                  |                    |        |                   |                      |                  | ^    |
| App       | aisal Overview       |                         |       | 7              |                        |                  |                    |        |                   |                      |                  |      |
| View      | [Standard View]      | ✓ Print Version E       |       | Calculate      | Calculate All Complete | Student Photo Se | lect Scale:        |        | ✓ Weight: 0.      | 00                   |                  | <br> |
| Ē         | Student Number       | Student Name            | Grade | Scale          | Appraisal Date         | Appraisal Status | Appraisal Remarks  | Weight | Booking Status    | Appraiser            | Fath./Husb. Name |      |
|           | 70056368             | Fatima Akbar            | 24.0  | Max 25         | 11.05.2018             | ~                | v                  | 25.00  | Booked            | Muhammad Ahmad Naeem |                  |      |
|           | 70056461             | Fatima Arfan            | 22.0  | Max 25         | 11.05.2018             | ~                | ~                  | 25.00  | Booked            | Muhammad Ahmad Naeem |                  |      |
|           | 70057440             | Muhammad Asghar         | 21.0  | Max 25         | 11.05.2018             | ~                | ~                  | 25.00  | Booked            | Muhammad Ahmad Naeem |                  |      |
|           | 70058800             | Nadia Bushra            | 23.0  | Max 25         | 11.05.2018             | ~                | ~                  | 25.00  | Booked            | Muhammad Ahmad Naeem |                  |      |
|           | 70056636             | Nida Butt               | 20.0  | Max 25         | 11.05.2018             | ~                | ~                  | 25.00  | Booked            | Muhammad Ahmad Naeem |                  |      |
|           | 70057429             | Muhammad Farooq         | 19.0  | Max 25         | 11.05.2018             | ~                | ~                  | 25.00  | Booked            | Muhammad Ahmad Naeem |                  |      |
|           | 70056659             | ZUGHLA IQBAL            | 22.0  | Max 25         | 11.05.2018             | ~                | ~                  | 25.00  | Booked            | Muhammad Ahmad Naeem |                  |      |
|           | 70056552             | Mariam Kaleem           | 18.0  | Max 25         | 11.05.2018             | ~                | ~                  | 25.00  | Booked            | Muhammad Ahmad Naeem |                  |      |
|           | 70056605             | Warda Mehak             | 17.0  | Max 25         | 11.05.2018             | ~                | ~                  | 25.00  | Booked            | Muhammad Ahmad Naeem |                  |      |
|           | 70056536             | Maha Mir                | 16.0  | Max 25         | 11.05.2018             | ~                | ~                  | 25.00  | Booked            | Muhammad Ahmad Naeem |                  |      |
|           | 70057641             | Humayun Munir           | 18.0  | Max 25         | 11.05.2018             | ~                | ~                  | 25.00  | Booked            | Muhammad Ahmad Naeem |                  |      |
|           | 70056688             | RASBA NAEEM             | 19.0  | Max 25         | 11.05.2018             | ~                | ~                  | 25.00  | Booked            | Muhammad Ahmad Naeem |                  |      |
|           | 70057402             | SYED FAIZAN NAQVI       | 23.0  | _] × 25        | 11.05.2018             | ~                | ~                  | 25.00  | Booked            | Muhammad Ahmad Naeem |                  |      |