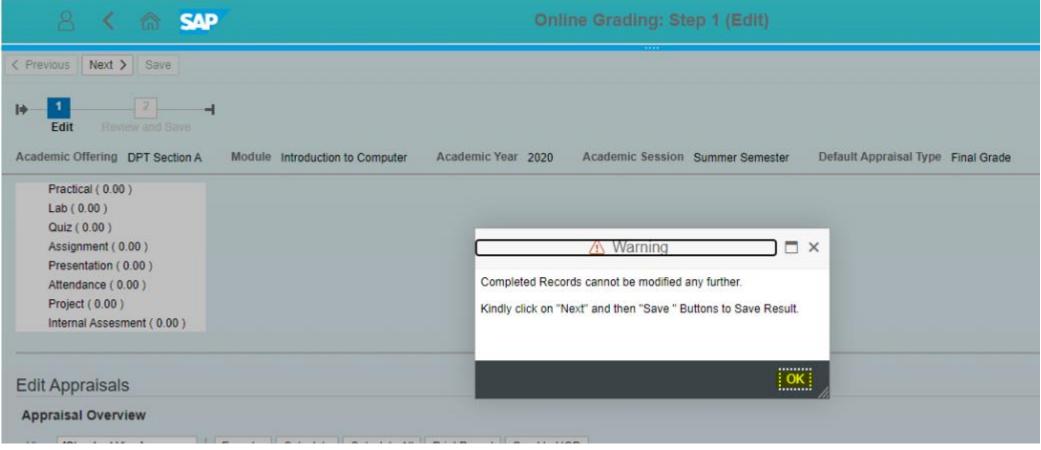

## Click on Final Grade and then click on Send to HOD.

| < Previous Next > Save                                                                                                                                                        |            |                   |                       |             | P                |                      |                        |             |   |
|-------------------------------------------------------------------------------------------------------------------------------------------------------------------------------|------------|-------------------|-----------------------|-------------|------------------|----------------------|------------------------|-------------|---|
| Edit Review and Save                                                                                                                                                          | -          |                   |                       |             |                  |                      |                        |             |   |
| Academic Offering DPT Section A                                                                                                                                               | Module Int | troduction to Com | nputer Academic Y     | /ear 2020   | Academic Session | Summer Semester      | Default Appraisal Type | Final Grade |   |
| Practical ( 0.00 )<br>Lab ( 0.00 )<br>Quiz ( 0.00 )<br>Assignment ( 0.00 )<br>Presentation ( 0.00 )<br>Attendance ( 0.00 )<br>Project ( 0.00 )<br>Internal Assesment ( 0.00 ) |            |                   |                       |             |                  |                      |                        |             |   |
| Edit Appraisals                                                                                                                                                               |            |                   |                       |             |                  |                      |                        |             |   |
| Appraisal Overview                                                                                                                                                            |            |                   |                       |             |                  |                      |                        |             |   |
| View: [Standard View] 🗸                                                                                                                                                       | Export ~ C | alculate Calcu    | late All Print Report | Send to HOL |                  |                      |                        |             |   |
| Student Number Student N                                                                                                                                                      | ame        | Grade             | Scale                 | AttemptCR   | EarnedCR Gra     | dedCR Appraisal Date | Completed Not Relev    | vant Weight | E |

## You will get a pop up message. Click on "Ok"